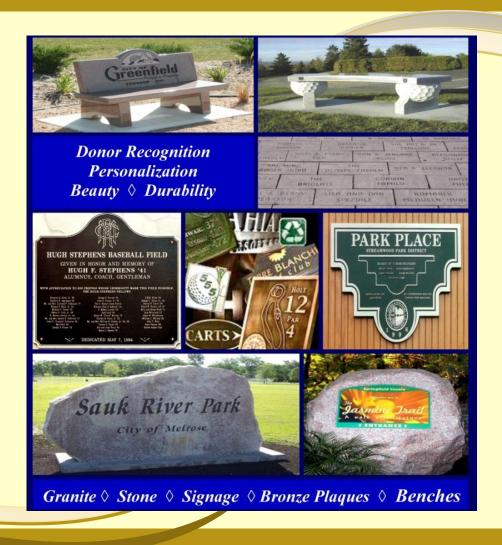

## Awards and Recognition

Kornick & Berliner Monument Company has partnered with many educational, municipal and private organizations to provide durable, beautiful and cost effective products for commemoration, donor recognition and signage purposes. We work with a variety of materials including bronze, aluminum, granite and natural stone.

We can assist you with standard products like the bronze plaques offered through most park districts or offer one of our in-house designers when your project calls for something more distinctive. Bronze products are sourced through the world's leading manufacturer of cast bronze architectural plaques, assuring the highest levels of quality and design. Stone products are carved right here in our west suburban manufacturing plant, allowing us to closely supervise every stage of the design and carving process.