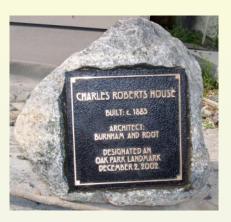

## PRODUCTS AND SERVICES

- ❖ Bronze, aluminum and etched plaques❖ Stone signs
- Mounting of plaques on granite or limestone
- Bronze refinishing
- Engraved pavers for fundraising programs
- Granite benches

- On site engraving
  - \* Bronze and granite commemorative memorials
  - Custom design service
  - Granite and bronze scupture

For more examples of our work, visit:

3058 W. Devon Avenue Chicago, IL 60659